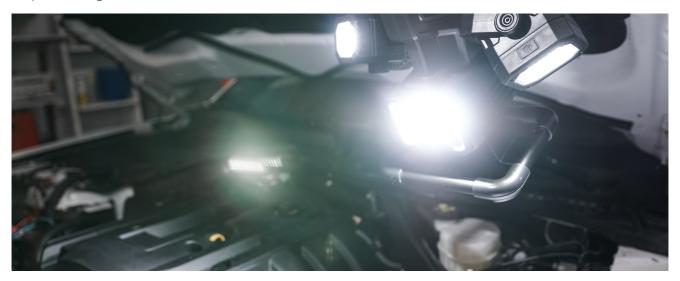

# LEDinspect PRO SPACE 1000

Inspection lights

1000 lm + 2x500 lm

Bright, white light by high performance

LEDs

Operating time of up to 5 h (high) / up to 10 h (low) / up to 12 h (flashing)

Water- and dirt repellent Protection against the ingress of particles with  $\varnothing \ge 1.0$  mm and against splash water according to IP44 / IK06

#### Light is versatile

This high-quality inspection lamp was developed especially for professional and private use. For a wide range of applications such as universal use and independently illuminated areas in the garage and workshop. With three light functions, high, low and flashing, 36 LEDs (main light) 2x12 LEDs (side light), 10 Watt and up to 6000 Kelvin and a rechargeable 3.7 V 3600 mAh Lithium battery (main light) / 3.7 V 1800 mAh Lithium battery (side light) this multifunctional light has an operating time up to operating time up to 4 h (strong) / 10 h (weak) / 12 h (flashing). With IP44 & IK06 protection class, this headlight has protection against the penetration of particles with  $\emptyset \ge 1.0$  mm and against splash water. This multifunctional LED work light with an extraordinary design is a multidirectional and multivariable lighting system with rotating, swiveling and even removable individual elements, also has a non-slip and dirt-repellent surface, integrated magnets for attachment for hands-free working and is therefore ideally suited as a flexible work light for illuminating engine compartments, vehicle underbodies, garages and workshops. OSRAM also offers a 2-year warranty on this product\*.