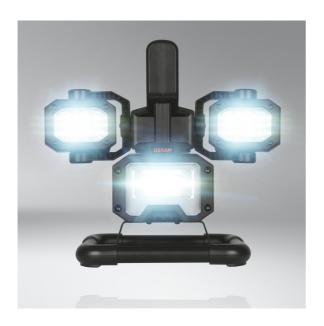

#### Light is versatile

This high-quality inspection lamp was developed especially for professional and private use. For a wide range of applications such as universal use and independently illuminated areas in the garage and workshop. With three light functions, high, low and flashing, 36 LEDs (main light) 2x12 LEDs (side light), 10 Watt and up to 6000 Kelvin and a rechargeable 3.7 V 3600 mAh Lithium battery (main light) / 3.7 V 1800 mAh Lithium battery (side light) this multifunctional light has an operating time up to operating time up to 4 h (strong) / 10 h (weak) / 12 h (flashing). With IP44 & IK06 protection class, this headlight has protection against the penetration of particles with  $\emptyset \ge 1.0$  mm and against splash water. This multifunctional LED work light with an extraordinary design is a multidirectional and multivariable lighting system with rotating, swiveling and even removable individual elements, also has a non-slip and dirt-repellent surface, integrated magnets for attachment for hands-free working and is therefore ideally suited as a flexible work light for illuminating engine compartments, vehicle underbodies, garages and workshops. OSRAM also offers a 2-year warranty on this product\*.