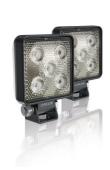

# Cube VX70-WD

## Bringing light to life with OSRAM LEDriving driving and working lights

Considerable illumination on dark field- and forest paths, offroad and off the beaten tracks, this can be achieved with the OSRAM LEDriving Cube VX70-WD. With its 5 powerful, highperformance long-life LEDs, the OSRAM LEDriving Cube VX70-WD has a range of up to 43 meters and thus offers the operator impressive visibility at the workplace and in terrain. Even in dim light and reduced visibility due to external environmental influences, the OSRAM LEDriving Cube VX70-WD with up to 6000 Kelvin can provide conditions similar to daylight. The power package with up to 550 lumens of luminosity scores with highest optical efficiency and homogeneous light distribution. This results in the possibility of an improved visibility for you and the improved visibility of your working environment, consequently also an increased safety. The OSRAM LEDriving Cube VX70-WD impresses with its powerful performance and a long service life with up to 5000 hours. Versatile applicable, it defies numerous environmental influences and, thanks to high-quality materials such as the aluminum housing and the stable polycarbonate lens, it is particularly light and at the same time robust and resistant. The OSRAM LEDriving Cube VX70-WD has been tested and validated with the IP-Protection Class IP67 in our DIN certified environmental simulation laboratory for extreme external influences regarding water, dust, impacts, heat, cold and permanent vibration. The integrated driver and the thermal management system regulate the temperature of the LED Spotlight and can thus prevent damage from overheating. The polarity protection inhibits the wrong polarity of the voltage supply and can thus prevent possible damage by automatically switching off the LEDs. The OSRAM LEDriving Cube VX70-WD is an effective and efficient addition to your vehicle. The OSRAM LEDriving Cube VX70-WD can be attached to cars, trucks, agricultural machinery, farm machinery, commercial vehicles, construction vehicles, off-road vehicles and quads2). The OSRAM LEDriving Cube VX70-WD is versatile applicable and flexible in use.2) Auxiliary work lights without ECE approval to be used as working lights and are approved for use on any vehicle in accordance with StVZO §52 (7). However, they may not be switched on and used while driving.