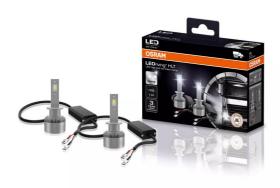

# LEDriving HLT H1

Cool White color temperature of 6,000 K

Better visibility thanks to daylight effect

**Superior brightness** 

More light allows to see farther and therefore react sooner. Signs, obstacles and hazards can be recognized sooner

LED replacement for conventional H1 high and low beam lamps

Reduced glaring thanks to an optimized light distribution

Simply replace old truck lamps with OSRAM's LED replacement lamps for forward lighting to benefit from highly energy-efficient bright LED light. LEDriving HLT for high and low beam applications are 24 V compatible and stand out with very high brightness, high compatibility, easy installation and no radio disturbance.