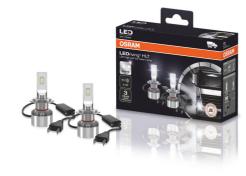

## LEDriving HLT H7

Cool White color temperature of 6,000 K

Better visibility thanks to daylight effect

Superior brightness

More light allows to see farther and therefore react sooner. Signs, obstacles and hazards can be recognized sooner

LED replacement for conventional H7 high and low beam lamps Reduced glaring thanks to an optimized light distribution

Simply replace old truck lamps with OSRAM's LED replacement lamps for forward lighting to benefit from highly energy-efficient bright LED light. LEDriving HLT for high and low beam applications are 24 V compatible and stand out with very high brightness, high compatibility, easy installation and no radio disturbance.