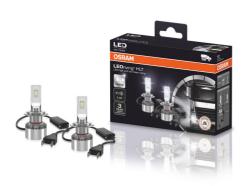

# LEDriving HLT H7

Cool White color temperature of 6,000 K

Better visibility thanks to daylight effect

**Superior brightness** 

More light allows to see farther and therefore react sooner. Signs, obstacles and hazards can be recognized sooner

LED replacement for conventional H7 high and low beam lamps

Reduced glaring thanks to an optimized light distribution

Simply replace old truck lamps with OSRAM's LED replacement lamps for forward lighting to benefit from highly energy-efficient bright LED light. LEDriving HLT for high and low beam applications are 24 V compatible and stand out with very high brightness, high compatibility, easy installation and no radio disturbance.