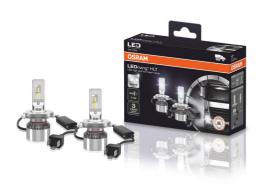

# LEDriving HLT H4

Cool White color temperature of 6,000 K

Better visibility thanks to daylight effect

**Superior brightness** 

More light allows to see farther and therefore react sooner. Signs, obstacles and hazards can be recognized sooner

LED replacement for conventional H4 high and low beam lamps

Reduced glaring thanks to an optimized light distribution

Simply replace old truck lamps with OSRAM's LED replacement lamps for forward lighting to benefit from highly energy-efficient bright LED light. LEDriving HLT for high and low beam applications are 24 V compatible and stand out with very high brightness, high compatibility, easy installation and no radio disturbance.