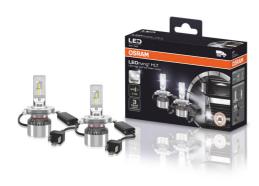

# LEDriving HLT H4

Cool White color temperature of 6,000 K

Better visibility thanks to daylight effect

**Superior brightness** 

More light allows to see farther and therefore react sooner. Signs, obstacles and hazards can be recognized sooner

LED replacement for conventional H4 high and low beam lamps

Reduced glaring thanks to an optimized light distribution

Simply replace old truck lamps with OSRAM's LED replacement lamps for forward lighting to benefit from highly energy-efficient bright LED light. LEDriving HLT for high and low beam applications are 24 V compatible and stand out with very high brightness, high compatibility, easy installation and no radio disturbance.