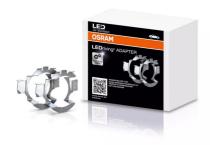

# LEDriving ADAPTER (OFFROAD) 64210DA05

Accessories for LED retrofit lamps

#### Making LED upgrades fit right in

The mounting brackets offer an easy installation and compatibility for a variety of cars. Guarantees a perfect fit due to optimal fastening of the H7 lamp.