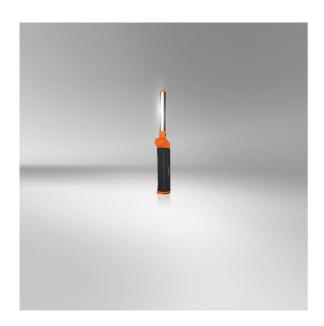

# LEDinspect FAST CHARGE SLIM500

#### Light is versatile

This high-quality inspection light from OSRAM is perfect for professional and private use. With two light functions - main light with up to 500lm and torchlight function with up to 100lm, the appropriate light output can be retrieved depending on the task. The ultra-slim design in combination with the multi-angle positioning -270° twist and 180° flexallows the light beam to be directed exactly where it is needed. While some inspection lights take up to three hours to charge the fast charge feature on the FAST CHARGE SLIM 500 takes the lamp from 0% to 100% battery charge in just about 1 hour while still offering a long service life. The inspection light is rechargeable, and the integrated charge level indicator shows the current status of the battery. A USB Type-C charging cable and the corresponding power adaptor are included in the scope of supply. In accordance with IP54 protection rating, this inspection light has protection against ingress of particles and against splashing water and is tested for impact resistance in accordance with IK08. This LED light is easy to carry, has a non-slip and dirt-repellent surface, includes an integrated hook & magnets for hands-free work and easy attachment, making it ideal for craft activities, car repairs and everyday use. In addition, OSRAM provides a 2-year guarantee on this product\*