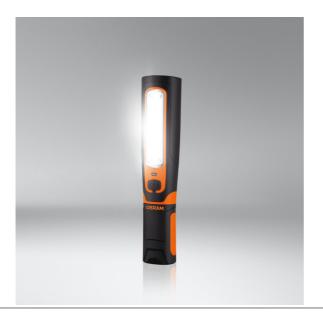

# LEDinspect TWIST250

## Inspectionlights

Multi-Angle Flex & Twist High flexibility and diverse adjustment possibilities thanks to multi angle positioning

250 Lumen 2 light functions:Up to 250lm -highUp to 125lm -low

2in1 Inspectionlight & Torchlight function

## Light is versatile

With the TWIST 250 you have the possibility to easily control the direction of the light beam. A light output of up to 250 lumens and a colour temperature of up to 6000K, make the TWIST 250 ideal for use in workshops and beyond. Lightweight, robust and with a 360° rotation and a 180° grid function, it is an optimal tool for targeted lighting. Mains charger included. In addition, OSRAM provides a 2-year guarantee on this product\*