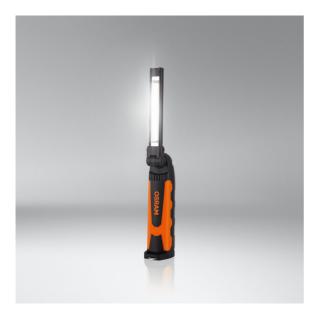

# LEDinspect POCKET PRO400

#### Light is versatile

This high-quality inspection light from OSRAM is designed to illuminate hard-to-reach areas. The POCKET PRO 400 combines a slim design with multi-axis rotation and tilting so that the light can be directed exactly where it is needed. Additionally, the flexible mounting options offer hands-free working. The pocket size with only 6mm depth and the low weight make this inspection light ideal for the workshop. This LED inspection light emits up to 400 lumens. It has a white light with up to 6000K for comfortable working conditions and is therefore designed for wide illumination as well as for the illumination of narrow spaces. The light intensity can be easily adjusted via the on/off switch. In addition, the POCKET PRO 400 has a powerful torch for a concentrated beam of light. It is rechargeable and cordless, with Li-ion battery for constant light output. The lamp has an operating time of up to 3h and a recharging time of approx. 4h. Charging cable and mains plug included. In addition, OSRAM provides a 2-year guarantee on this product\*