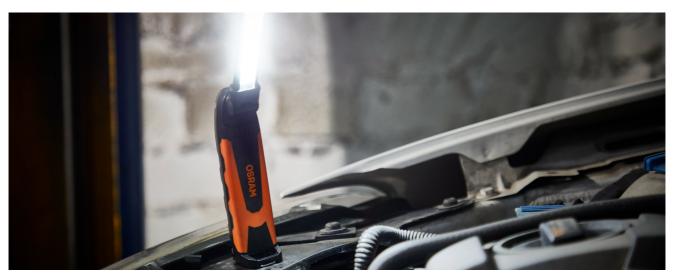

## Light is versatile

This high-quality inspection light from OSRAM is designed to illuminate hard-to-reach areas. The POCKET PRO 400 combines a slim design with multi-axis rotation and tilting so that the light can be directed exactly where it is needed. Additionally, the flexible mounting options offer hands-free working. The pocket size with only 6mm depth and the low weight make this inspection light ideal for the workshop. This LED inspection light emits up to 400 lumens. It has a white light with up to 6000K for comfortable working conditions and is therefore designed for wide illumination as well as for the illumination of narrow spaces. The light intensity can be easily adjusted via the on/off switch. In addition, the POCKET PRO 400 has a powerful torch for a concentrated beam of light. It is rechargeable and cordless, with Li-ion battery for constant light output. The lamp has an operating time of up to 3h and a recharging time of approx. 4h. Charging cable and mains plug included. In addition, OSRAM provides a 2-year guarantee on this product\*