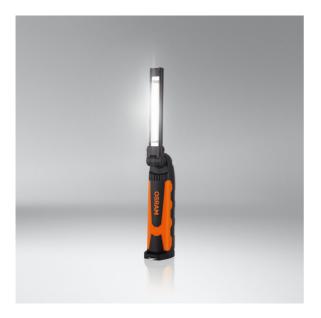

# LEDinspect POCKET PRO400

## Light is versatile

This high-quality inspection light from OSRAM is designed to illuminate hard-to-reach areas. The POCKET PRO 400 combines a slim design with multi-axis rotation and tilting so that the light can be directed exactly where it is needed. Additionally, the flexible mounting options offer hands-free working. The pocket size with only 6mm depth and the low weight make this inspection light ideal for the workshop. This LED inspection light emits up to 400 lumens. It has a white light with up to 6000K for comfortable working conditions and is therefore designed for wide illumination as well as for the illumination of narrow spaces. The light intensity can be easily adjusted via the on/off switch. In addition, the POCKET PRO 400 has a powerful torch for a concentrated beam of light. It is rechargeable and cordless, with Li-ion battery for constant light output. The lamp has an operating time of up to 3h and a recharging time of approx. 4h. Charging cable and mains plug included. In addition, OSRAM provides a 2-year guarantee on this product\*