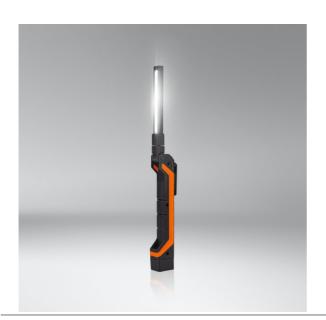

## LEDinspect POCKET B200

#### Light is versatile

This high-quality inspection light from OSRAM is perfect for professional and private use. With three light functions - high with up to 200lm, low with up to 80lm and torch function with up to 40lm - there is the right light output for the task at hand. The POCKETB-200 has many features that make it ideal for hands-free work. The 180° flex and 360° twist feature offer flexibility to adjust the light beam as required. It also has a magnetic base and is ready for immediate use with the 3 AAA-batteries included in the scope of supply. In addition, OSRAM provides a 2-year guarantee on this product\*