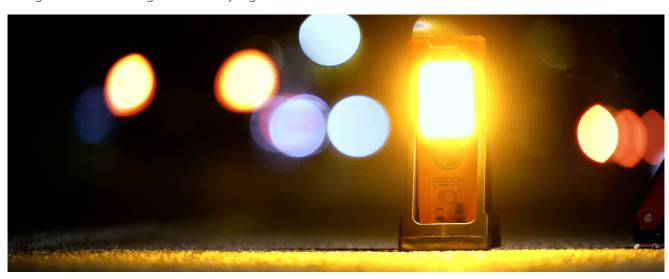

#### 2 in 1

LED Warning Light & LED TorchlightBright yellow flashing light & Bright white torchlight

#### Light is safety-See and be seen with OSRAM

Be prepared - with OSRAM LEDguardian warning and safety lights. The OSRAM LEDguardian TRUCK FLARE Signal TA19 is a LED warning light which must be carried along in the vehicle and used in the event of a break-down in Germany. This applies to all vehicles with a total weight of  $\geq$  3.5t according to §53a StVZO. In addition, the TRUCK FLARE from OSRAM also meets the requirements specified in the technical requirements of the StVZO (TA 19). These state that the warning light must fulfill the following characteristics: An orange flashing light, an uninterrupted operating time of at least 15h, a flashing frequency of 1.5 Hz ± 0.5 Hz = 90 ± pulses per minute and a dynamic pressure 21 kg/m<sup>2</sup>  $\triangleq$  wind force 9. Only those lights that meet these requirements are officially approved for use in road traffic. The warning light must be in operation next to the warning triangle to indicate the danger zone in the event of a breakdown or accident. For vehicles  $\leq$ 3.5t the use is not mandatory, but for the safety of all road users of course possible and recommended. The flashing orange warning light function of the OSRAM LEDguardian TRUCK FLARE Signal TA19 is visible from a great distance and can provide crucial information about a dangerous situation on the road in an emergency. In addition to the warning triangle, it alerts other road users about a potentially dangerous situation on the road by actively flashing, compared to the simple reflection such as that of a warning triangle. With 6 long-life high-power LEDs with up to 6000K, you can draw attention to yourself by day and night, and preventively alert and warn other road users of a dangerous situation, such as a broken-down vehicle on the road. In addition, the TRUCK FLARE can also serve as a torchlight. As an additional function, a bright white torchlight is integrated and enables additional applications such as a work or inspection light. The compact design allows you to store the warning light within easy reach in the vehicle and, if required, it can be set up quickly and easily directly next to the warning triangle thanks to the foldout, robust and non-slip feet. Another advantage is that the batteries included in the scope of delivery mean that the OSRAM LEDguardian TRUCK FLARE Signal TA19 is immediately ready for operation. The LEDquardian TRUCK FLARE Signal TA19 has been tested and validated in our DIN EN ISO/IEC 17025 certified environmental simulation laboratory for extreme external influences in terms of water, dust, heat, cold and impacts from falls. With an IP54 protection class, the OSRAM LEDguardian TRUCK FLARE Signal TA19 is resistant to the ingress of water and dust. OSRAM provides a 2-year quarantee\* on this product.