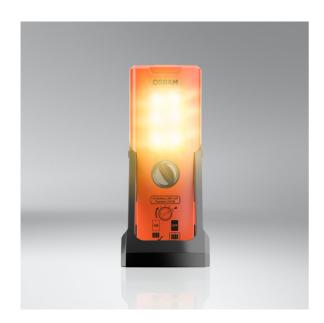

#### 2 in 1

LED Warning Light & LED TorchlightBright yellow flashing light & Bright white torchlight

#### Light is safety-See and be seen with OSRAM

Be prepared - with OSRAM LEDguardian warning and safety lights. The OSRAM LEDguardian TRUCK FLARE Signal TA19 is a LED warning light which must be carried along in the vehicle and used in the event of a break-down in Germany. This applies to all vehicles with a total weight of  $\geq$  3.5t according to §53a StVZO. In addition, the TRUCK FLARE from OSRAM also meets the requirements specified in the technical requirements of the StVZO (TA 19). These state that the warning light must fulfill the following characteristics: An orange flashing light, an uninterrupted operating time of at least 15h, a flashing frequency of 1.5 Hz ± 0.5 Hz = 90 ± pulses per minute and a dynamic pressure 21 kg/m<sup>2</sup>  $\triangleq$  wind force 9. Only those lights that meet these requirements are officially approved for use in road traffic. The warning light must be in operation next to the warning triangle to indicate the danger zone in the event of a breakdown or accident. For vehicles  $\leq$ 3.5t the use is not mandatory, but for the safety of all road users of course possible and recommended. The flashing orange warning light function of the OSRAM LEDguardian TRUCK FLARE Signal TA19 is visible from a great distance and can provide crucial information about a dangerous situation on the road in an emergency. In addition to the warning triangle, it alerts other road users about a potentially dangerous situation on the road by actively flashing, compared to the simple reflection such as that of a warning triangle. With 6 long-life high-power LEDs with up to 6000K, you can draw attention to yourself by day and night, and preventively alert and warn other road users of a dangerous situation, such as a broken-down vehicle on the road. In addition, the TRUCK FLARE can also serve as a torchlight. As an additional function, a bright white torchlight is integrated and enables additional applications such as a work or inspection light. The compact design allows you to store the warning light within easy reach in the vehicle and, if required, it can be set up quickly and easily directly next to the warning triangle thanks to the foldout, robust and non-slip feet. Another advantage is that the batteries included in the scope of delivery mean that the OSRAM LEDguardian TRUCK FLARE Signal TA19 is immediately ready for operation. The LEDquardian TRUCK FLARE Signal TA19 has been tested and validated in our DIN EN ISO/IEC 17025 certified environmental simulation laboratory for extreme external influences in terms of water, dust, heat, cold and impacts from falls. With an IP54 protection class, the OSRAM LEDguardian TRUCK FLARE Signal TA19 is resistant to the ingress of water and dust. OSRAM provides a 2-year quarantee\* on this product.