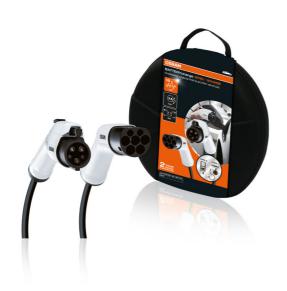

# BATTERYcharge 5PIN | 1PHASE | 16 AMP

Charging Cable for electric and plug-in hybrid vehicles

#### Type 2 to Type 1

Charge at home and on the moveType 2 to Type 15PIN | 1PHASE

#### 5m cable length

Ergonomic handles for optimal handling and a cable length of 5 meters

#### Drive with OSRAM into a more emission-free future

Discover the world of electric driving with OSRAM. Charge your all-electric or plug-in hybrid vehicle type 1 at any 16 A charging station (1 phase) equipped with a type 2 plug. The charging cable is equipped with ergonomic handles for optimal handling and has a cable length of 5 meters. It is suitable for use at public charging stations and at home. In addition, the charging cables are equipped with dust protection caps and tested for water resistance according to IP65 and shock resistance according to IK10. Even when connected, the electrical contact points are protected against the ingress of dust and splash water in accordance with IP65 and IK10. The scope of delivery also includes a durable, compact storage bag to neatly store the cable after charging. In addition, the product is TÜV and CE certified and comes with a 2-year guarantee\*