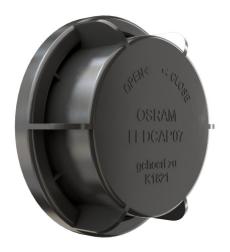

# LEDriving CAP LEDCAP07

LEDriving CAP are designed to enable the installation of the H7-LED to have an accurate fit and to protect the headlight system. These products are a replacement of the original cap to offer a qualitative system component for the legal usage.

### **Product information**

| Order reference                             | LEDCAP07                      |  |
|---------------------------------------------|-------------------------------|--|
| Application (Category and Product specific) | Accessories for LED retrofits |  |