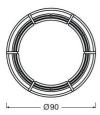

## **Dimensions & weight**

| Diameter       | 90.0 mm |
|----------------|---------|
| Product weight | 31.00 g |