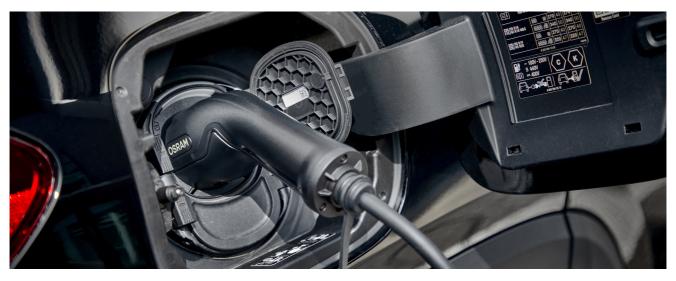

### Drive with OSRAM into a more emission-free future

Discover the world of electric driving with OSRAM. Charge your fully electric or plug in hybrid type 2 vehicle from any 32A (1 phase) charging unit or station fitted with a type 2 connection point. The charging cable is equipped with ergonomic handles for optimal handling and has a cable length of 5 meters. It is suitable for use at public charging stations and at home. In addition, the charging cables are equipped with dust protection caps and tested for water resistance according to IP65 and shock resistance according to IK10. Even when connected, the electrical contact points are protected against the ingress of dust and splash water in accordance with IP65 and IK10. The scope of delivery also includes a durable, compact storage bag to neatly store the cable after charging. In addition, the product is TÜV and CE certified and comes with a 2-year guarantee\*