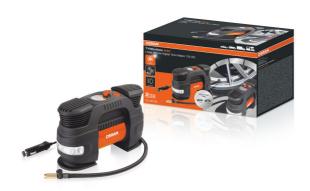

# TYREinflate 830

TYREinflate 830 OTI 830

Digital Auto Stop

Automatic stop function when the preset pressure is reached

Deflator Valve

For deflating too much air

#### Large Vehicle Digital Tyre Inflator

The OSRAM TYREinflate 830 has been specially developed for use with larger vehicles and their tyres, making it ideal for cars, caravans, motorhomes, off-road vehicles, minibuses and vans. This tyre inflator can inflate a 13" tyre in approx. 2 minutes and a 22" tyre in approx. 5 minutes2)3. The auto stop function and the deflator valve help to keep the tyres optimally inflated. This can also reduce the risk of over- or under-inflation and the resulting possible damage to the tyres. The TYREinflate 830 has a 4-metre power cable for the accessibility to all four tyres and plugs directly into your vehicle's 12-volt socket. The backlit LED display and integrated LED light provide improved readability of the pressure settings and improved illumination of the working area even in reduced visibility conditions or at night. Also included are three adapters for inflating sports balls and other small inflatables and a storage bag to protect the unit and store it neatly.OSRAM offers a 2-year guarantee1) on this product. 1) For precise conditions please refer to: www.osram.com/am-guarantee2) Based on inflating a 13" tyre from flat to 2.4 BAR /22" tyre from flat to 2.6 bar3) Measurements of the tyre pressure and inflation of the tyres to the optimum tyre pressure must always be conducted on cold tyres