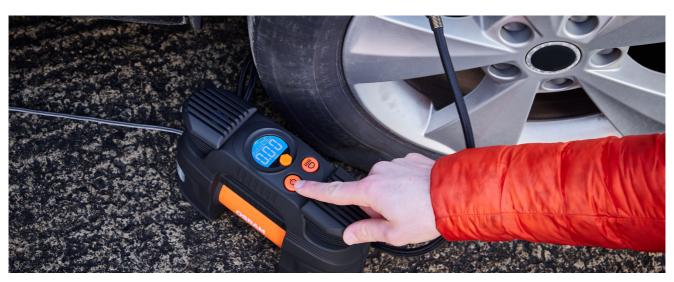

# TYREinflate 830

TYREinflate 830 OTI 830

Digital Auto Stop

Automatic stop function when the preset pressure is reached

Deflator Valve

For deflating too much air

#### Large Vehicle Digital Tyre Inflator

The OSRAM TYREinflate 830 has been specially developed for use with larger vehicles and their tyres, making it ideal for cars, caravans, motorhomes, off-road vehicles, minibuses and vans. This tyre inflator can inflate a 13" tyre in approx. 2 minutes and a 22" tyre in approx. 5 minutes2)3. The auto stop function and the deflator valve help to keep the tyres optimally inflated. This can also reduce the risk of over- or under-inflation and the resulting possible damage to the tyres. The TYREinflate 830 has a 4-metre power cable for the accessibility to all four tyres and plugs directly into your vehicle's 12-volt socket. The backlit LED display and integrated LED light provide improved readability of the pressure settings and improved illumination of the working area even in reduced visibility conditions or at night. Also included are three adapters for inflating sports balls and other small inflatables and a storage bag to protect the unit and store it neatly.OSRAM offers a 2-year guarantee1) on this product. 1) For precise conditions please refer to: www.osram.com/am-guarantee2) Based on inflating a 13" tyre from flat to 2.4 BAR /22" tyre from flat to 2.6 bar3) Measurements of the tyre pressure and inflation of the tyres to the optimum tyre pressure must always be conducted on cold tyres