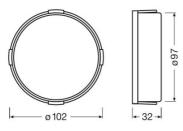

# **Dimensions & weight**

| Diameter       | 97.0 mm |
|----------------|---------|
| Product weight | 50.00 g |