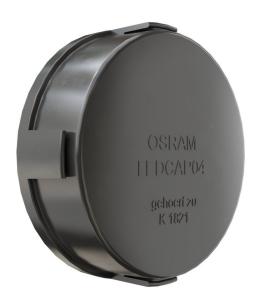

# LEDriving CAP (OFFROAD) LEDCAP04

#### **Product information**

| Order reference                             | LEDCAP04                      |  |
|---------------------------------------------|-------------------------------|--|
| Application (Category and Product specific) | Accessories for LED retrofits |  |

# **Capabilities**

| Technology | LED accessories |
|------------|-----------------|
|------------|-----------------|