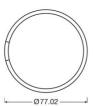

# **Dimensions & weight**

| Diameter       | 800 mm |
|----------------|--------|
| Product weight | 2700 g |