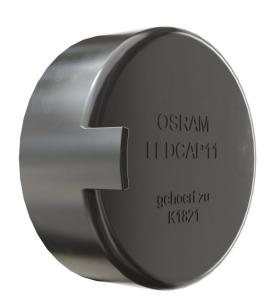

# LEDriving CAP (OFFROAD) LEDCAP11

## **Product information**

| Order reference                             | LEDCAP11                      |  |
|---------------------------------------------|-------------------------------|--|
| Application (Category and Product specific) | Accessories for LED retrofits |  |