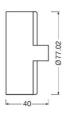

# **Dimensions & weight**

| Diameter       | 800 mm |
|----------------|--------|
| Product weight | 2700 g |