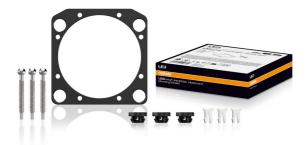

# LEDriving Universal Headlight Mounting Kit

Specially designed mounting plate For manual adjustment of the light in vertical and horizontal position

**Easy Installation** 

Mounting on the vehicle with 3 screws

## Individual light for individual requirements

With the OSRAM LEDriving Universal Headlight portfolio, you experience maximum flexibility and a wide range of possible applications. Additionally, they can be mounted in three different ways: Direct mount, mount with a mounting plate, and mount with a leveling motor. OSRAM has developed specially designed mounting kits and a mounting plate. The LEDriving Universal Headlight Mounting Kit MK1 for a particular flexible assembly is compatible with all OSRAM LEDriving headlights of the Universal Headlights Series. It can be mounted to the vehicle with only a few screws, it is quick and easy to mount, and this also allows a faster and easier installation of the LEDriving Universal Headlight. In addition, the mounting enables the manual adjustment of the light in vertical and horizontal position, thus ensuring maximum flexibility. OSRAM provides a 2-year guarantee on these products1).1)For precise conditions refer to: www.osram.com/am-guarantee