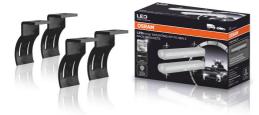

OSRAM

Robust and vibration resistant Ensuring long life

With the OSRAM LEDriving driving light Functional series FX Gen 2 portfolio, you experience impressive design, high performance and a wide range of possible applications. To attach the driving lights to the vehicle, OSRAM has developed a specially designed mounting kit for individual mounting. The LEDriving Mounting Kit FX GEN 2 Back Brackets for a particular flexible assembly is compatible with all OSRAM LEDriving driving lights of the Functional series FX Gen 2. It can be mounted to the vehicle with only a few screws, it is quick and easy to mount, and this also allows a faster and easier installation of the driving lights. With its robust and vibration resistant components, it is designed for everyday use. Perfectly matched to individual requirements and needs for versatile applications, it enables different mounting options: hanging and side. OSRAM provides a 2-year guarantee on the product1).

## Technical data

|                                                        | Product information                                                                                   |                                             | Lifespan       | Capabilities                        | Logistical data |
|--------------------------------------------------------|-------------------------------------------------------------------------------------------------------|---------------------------------------------|----------------|-------------------------------------|-----------------|
| Product description                                    | Order<br>reference                                                                                    | Application (Category and Product specific) | Lifespan<br>Tc | Technology                          | Commodity code  |
| Mounting Kit FX GEN 2 Back Brackets<br>LEDDL FX ACC101 | LEDDL FX<br>ACC101                                                                                    | Accessory Kit - Back<br>Brackets            | > 5000<br>h    | LED <sup>1)</sup>                   | 76169990990     |
|                                                        | Environmental information<br>Information according Art. 33 of EU Regulation (EC) 1907/2006<br>(REACh) |                                             |                |                                     |                 |
|                                                        |                                                                                                       | of Declaration Primary Artic<br>Identifier  |                | Declaration No. in<br>SCIP database |                 |
| Product description                                    | Date of Decla                                                                                         | •                                           | cle            |                                     | in              |