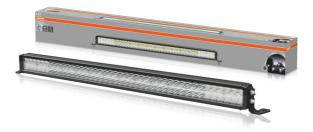

# Lightbar VX1000-CB DR SM

Single mount certified For individual installation

Up to 385 m long beam Improved far and near field illumination

Spot Beam For particularly focused high beam distribution

IP & IK protection classes Tested and validated in a DINcertified environmental simulation laboratory regarding extreme external influences such as water, dust, shocks, impacts, heat, cold, permanent vibrations and many more

#### Powerful LED driving lights for off-road and on-road use

Considerable foresight on dark country roads, forest paths, off the beaten tracks, off-road and on-road- this can be achieved with the OSRAM LEDriving Lightbar VX1000-CB DR SM. With its 84 powerful, high-performance LEDs, the driving light has a range of up to 385 meters and thus offers the driver impressive foresight on-road and off-road. Even in dim light and reduced visibility due to external environmental influences, the driving light with up to 6000 Kelvin can provide conditions similar to daylight. The power package with up to 10100 lumens scores with highest optical efficiency and homogeneous light distribution. The driving light is characterised by its robust double-row design, providing users with impressive illumination. In addition, the lightbar comes with standard brackets for various mounting options: hanging, standing and side. Versatile applicable, it defies numerous environmental influences and, thanks to high-quality materials such as the aluminum housing and the stable polycarbonate lens, it is particularly light and at the same time robust and resistant. The driving light has been tested and validated with the IP-Protection Classes IP6K8 & IP6K9K in our DIN certified environmental simulation laboratory for extreme external influences regarding water, dust, impacts, heat, cold and permanent vibration. Whether on-road or off-road, the LEDriving Lightbar VX1000-CB DR SM is an effective and efficient addition to your vehicle and can be attached to cars, trucks, agricultural machinery, commercial vehicles, construction vehicles, caravans, off-road vehicles and quads1). OSRAM provides a 2-year guarantee2).1) OSRAM LEDriving Driving Lights are approved according to ECE regulations and may therefore be installed and operated on public roads. Please note: Special installation regulations apply. In addition to ECE approval of the product, individual special requirements and legislation of the countries must be observed. 2) For precise conditions refer to: www.osram.com/am-guarantee