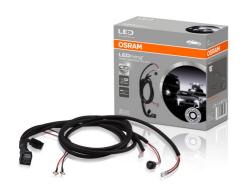

# Wire Harness AX 2LS

### **Connection of two light sources**

Wire harness suitable for the installation of two light sources with one lighting function of the OSRAM LEDriving driving and working lights for 12 V vehicles

# Bringing light to life with OSRAM LEDriving driving and working lights

To support the installation of the OSRAM LEDriving driving and working lights, OSRAM has developed a special series with suitable accessories for them. With the OSRAM Wire Harness AX 2LS, the OSRAM LEDriving driving and working lights, can now be installed quickly and easily on the appropriate vehicle. The OSRAM Wire Harness AX 2LS is a wire harness that is suitable for the installation of two light sources with one lighting function. It also has an integrated on/off switch that can be installed in the vehicles cabin to switch the OSRAM LEDriving working lights on or off as required. The switch is only to be used for the OSRAM LEDriving working lights. The OSRAM Wire Harness AX 2LS is suitable for 12V vehicles. OSRAM also offers a 2-year guarantee1).