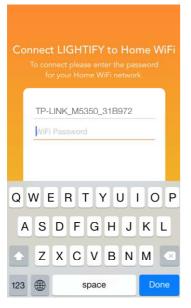

# Connect the Gateway with your Wi-Fi (WLAN) network

Please choose the network. Please enter the password from your existing Wi-Fi (WLAN) system.

LIGHTIFY symbol on the gateway (front) switchs from orange to green, when network connection is succeeded.