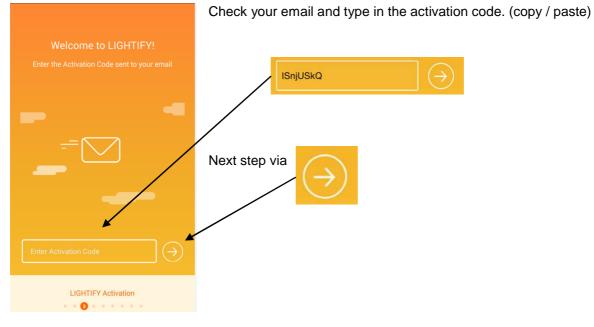

# Register

Further info for the registration you can find on www.osram.com/lightify

After name, email- address, password (min. 6 digits) were inserted and "create my account" was pressed an activation code will be send to your email address.

If you did not receive the email please check your SPAM folder