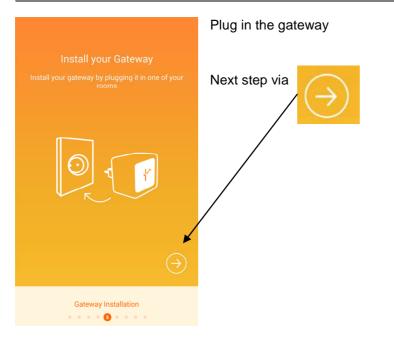

sram.com/lightify-4you-faq



#### Start

Please start the LIGHTIFY App



Please ensure that you have installed the latest App version. For older App versions (until 1.1.0) the onboarding procedure is slightly different (1.Register, 2. Welcome to lightify, 3. Gateway)

#### Get started



Please choose "Get started"



#### Gateway





Scan the QR code or type in the serial number. Both are located on the back side of the gateway.

# Register



Further info for the registration you can find on www.osram.com/lightify

After name, email- address, password (min. 6 digits) were inserted and "create my account" was pressed an activation code will be send to your email address.

If you did not receive the email please check your SPAM folder



# Welcome to LIGHTIFY



## Install the Gateway





# Connect the Gateway with your Wi-Fi (WLAN) network





Please choose the network. Please enter the password from your existing Wi-Fi (WLAN) system.

LIGHTIFY symbol on the gateway (front) switchs from orange to green, when network connection is succeeded.



#### Last step



Please note:

All information in this guide has been prepared with great care. OSRAM, however, does not accept liability for possible errors, changes and/or omissions.