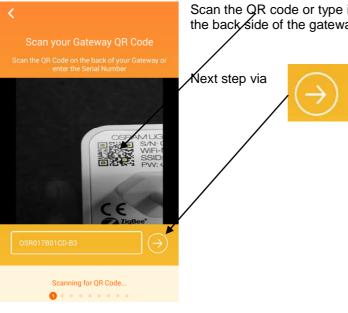

#### Gateway

Scan the QR code or type in the serial number. Both are located on the back side of the gateway.