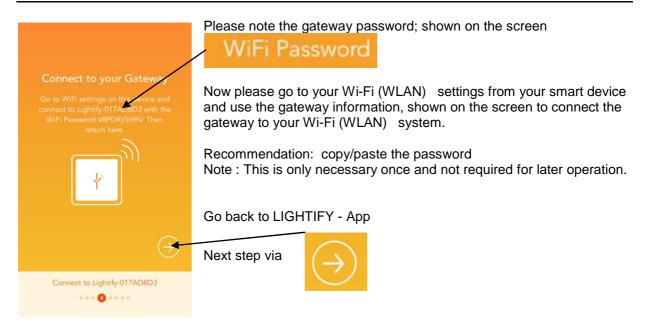

# Connect the Gateway with your Wi-Fi (WLAN) network

Please choose the network. Please enter the password from your existing Wi-Fi (WLAN) system.

LIGHTIFY symbol on the gateway (front) switchs from orange to green, when network connection is succeeded.