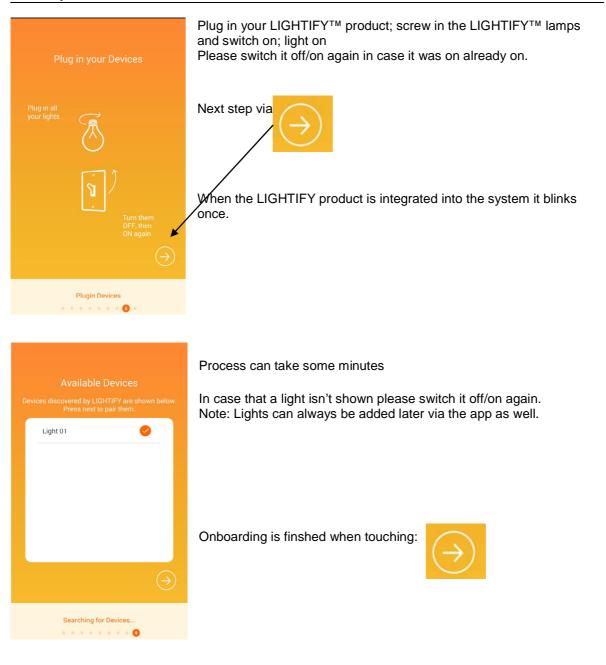

arted



Please choose "Get started"



#### Gateway





Scan the QR code or type in the serial number. Both are located on the back side of the gateway.

# Register



Further info for the registration you can find on www.osram.com/lightify

After name, email- address, password (min. 6 digits) were inserted and "create my account" was pressed an activation code will be send to your email address.

If you did not receive the email please check your SPAM folder



# Welcome to LIGHTIFY



## Install the Gateway





# Connect the Gateway with your Wi-Fi (WLAN) network





Please choose the network. Please enter the password from your existing Wi-Fi (WLAN) system.

LIGHTIFY symbol on the gateway (front) switchs from orange to green, when network connection is succeeded.



#### Last step



Please note:

All information in this guide has been prepared with great care. OSRAM, however, does not accept liability for possible errors, changes and/or omissions.