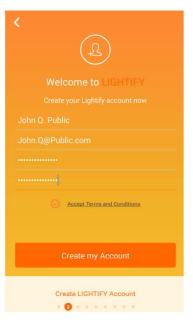

# Register

Further info for the registration you can find on www.osram.com/lightify

After name, email- address, password (min. 6 digits) were inserted and "create my account" was pressed an activation code will be send to your email address.